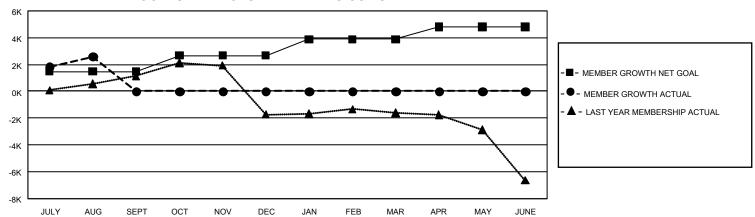

## GOALS AND ACTUAL MEMBERS CUMULATIVE

| DROPPED CLUBS: 2 |       | 565 CLUBS OF 1,829 ADDED 1<br>OR MORE NEW MEMBERS | GENDER DISTRIBUTION                  |                 |
|------------------|-------|---------------------------------------------------|--------------------------------------|-----------------|
|                  |       |                                                   | MALE                                 | 50,502 (81.14%) |
|                  |       |                                                   | FEMALE                               | 11,728 (18.84%) |
| DROPPED MEMBERS  |       |                                                   | NON BINARY                           | 2 (0.00%)       |
| DECEASED         | 19    |                                                   | PREFER NOT TO ANSWER                 | 6 (0.01%)       |
| CLUB CANCELLED   | 0     |                                                   | TOTAL FAMILY UNIT MEMBERS            | 5 17,587        |
| OTHER            | 1,147 | CLICK HERE FOR                                    |                                      |                 |
| TOTAL            | 1,166 | CUMULATIVE MEMBERSHIP DATA                        | FAMILY MEMBERS PAYING HALF DUES 10,6 |                 |
|                  |       |                                                   |                                      |                 |

| Members               |                           |                         |                                              |  |  |  |  |  |  |
|-----------------------|---------------------------|-------------------------|----------------------------------------------|--|--|--|--|--|--|
| RESULTS FOR 2024-2025 |                           |                         |                                              |  |  |  |  |  |  |
| QUARTER N             | IEMBER GROWTH NET<br>GOAL | MEMBER GROWTH<br>ACTUAL | DROPPED MEMBERS ACTUAL (including transfers) |  |  |  |  |  |  |
| JULY/AUG/SEP          | T 1485                    | 4,004                   | 1,175                                        |  |  |  |  |  |  |
| OCT/NOV/DEC           | 1190                      | 0                       | 0                                            |  |  |  |  |  |  |
| JAN/FEB/MAR           | 1214                      | 0                       | 0                                            |  |  |  |  |  |  |
| APR/MAY/JUNE          | 926                       | 0                       | 0                                            |  |  |  |  |  |  |