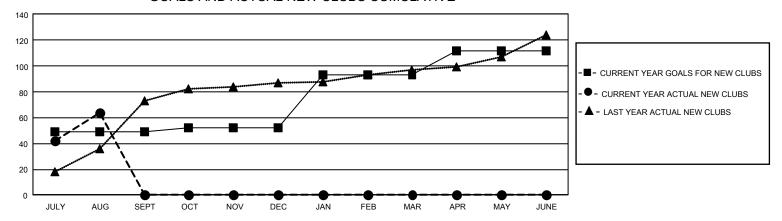

## GOALS AND ACTUAL NEW CLUBS CUMULATIVE

## GMT Constitutional Area 6 - I, Group J

REPORT DOES NOT INCLUDE CLUBS IN UNDISTRICTED AREAS.

|               | Cluk                  | os        |               |            |     |
|---------------|-----------------------|-----------|---------------|------------|-----|
|               | RESULTS FOR 2024-2025 |           |               |            |     |
| QUARTER       | NEW CLUB GOAL         | NEW CLUBS | DROPPED CLUBS | QUARTER    | ME  |
| JULY/AUG/SEPT | 147                   | 64        | 2             | JULY/AUG/S | EPT |
| OCT/NOV/DEC   | 9                     | 0         | 0             | OCT/NOV/DE | ЕС  |
| JAN/FEB/MAR   | 123                   | 0         | 0             | JAN/FEB/MA | R   |
| APR/MAY/JUNE  | 57                    | 0         | 0             | APR/MAY/JU | NE  |